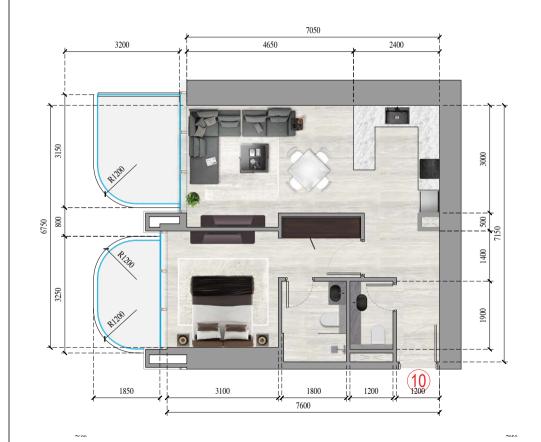

|                     | FOWE    | APARTMENT 1 | TYPE: 1 BEDRO     |
|---------------------|---------|-------------|-------------------|
|                     |         | FLOOR NO. : | 2nd - 47th FLOORS |
| APARTMENT 10        |         |             |                   |
| APARTMENT TYPE :    | 1 BED   | ROOM        |                   |
| FLOOR NO.: 2nd - 47 | n FLOOF | RS          |                   |

DISCLAMER: 1. All measurements are in metric unts. 2. The materials, dimensions, and drawings provided are approximate and subject to change at the developer's discretion. 3. The images shown are for illustrative purposes only and may not precisely represent the actual size, features, specifications, fittings, or furnishings. 4. The developer may make revisions or modifications as needed to enhance the design and functionality.