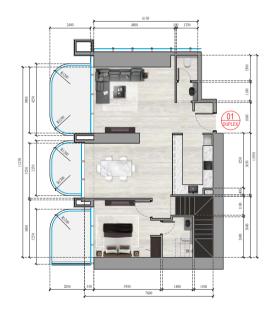

### ▲ AL BARSHA SOUTH

**FLOOR PLAN** BLOCK B

3<sup>rd</sup> - 9<sup>th</sup> Floor

SHEIKH MOHAMMED BIN ZAYED RD

STUDIO

1BR

2 BR

## ▲ AL BARSHA SOUTH

## **FLOOR PLAN** BLOCK B

10th - 48th Floor

SHEIKH MOHAMMED BIN ZAYED RD

STUDIO

1BR

2 BR