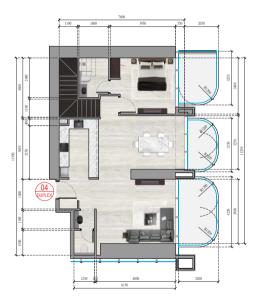

#### APARTMENT 4

APARTMENT TYPE : DUPLEX TYPE

LEVEL : GROUND FLOOR

FLOOR NO : 48th, 50th, 52nd FLOORS

LEVEL: FIRST FLOOR
FLOOR NO: 49th, 51st, 53rd FLOOR PLAN

FIRST FLOOR LEVEL

GROUND FLOOR LEVEL

| TOWER A  APARTMENT 5               |   |
|------------------------------------|---|
|                                    |   |
| FLOOR NO.: 48th, 50th, 52nd FLOORS |   |
|                                    |   |
| TOWER A                            |   |
| APARTMENT 2                        |   |
| APARTMENT TYPE: 2 BEDROOM          |   |
| FLOOR NO.: 49th, 51st, 53rd FLOORS |   |
|                                    | _ |

DISCLAIMER: 1. All measurements are in metric units. 2. The materials, dimensions, and drawings provided are approximate and subject to change at the developer's discretion. 3. The images shown are for illustrative yearposes only and may not precisely represent the actual size, features, specifications, fittings, or furnishings. 4. The developer may make revisions or modifications as needed to enhance the design and functionality.