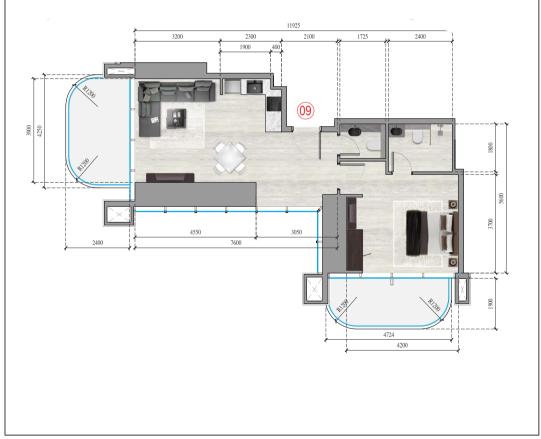

| TOV                       | VE  | R A  | APAR                      |
|---------------------------|-----|------|---------------------------|
|                           |     |      | APARTMENT TYPE 1 8        |
| APART                     | М   | ENT  | SLOOR NO.: 2nd - 47th FLO |
|                           | -   |      |                           |
| APARTMENT TYPE: 1 BI      | EDI | ROOM |                           |
| FLOOR NO.: 2nd - 47th FLO | OR  | S    |                           |