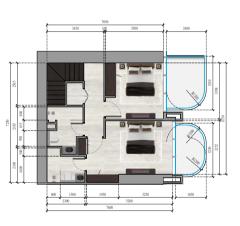

#### APARTMENT 6

 APARTMENT TYPE :
 DUPLEX TYPE

 LEVEL :
 GROUND FLOOR

 FLOOR NO :
 48th, 50th, 52nd FLOORS

LEVEL: FIRST FLOOR
FLOOR NO: 49th, 51st, 53rd FLOOR PLAN

GROUND FLOOR LEVEL