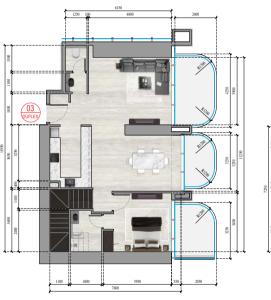

#### APARTMENT 3

APARTMENT TYPE: 2 BEDROOM FLOOR NO.: 2nd - 47th FLOORS

TOWER A

#### APARTMENT 2

APARTMENT TYPE: 2 BEDROOM FLOOR NO.: 48th, 50th, 52nd FLOORS

TOWER A

DISCLAIMER: 1. All measurements are in metric units. 2. The materials, dimensions, and drawings provided are approximate and subject to change at the developer's discretion. 3. The images shown are for illustrative purposes only and may not precisely represent the actual size, features, specifications, fittings, or furnishings. 4. The developer may make revisions or modifications as needed to enhance the design and functionality.