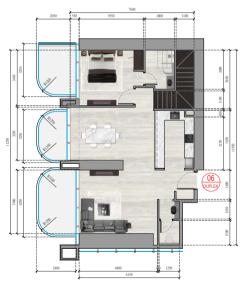

#### APARTMENT 1

APARTMENT TYPE : DUPLEX TYPE

LEVEL : GROUND FLOOR

FLOOR NO : 48th, 50th, 52nd FLOORS

LEVEL: FIRST FLOOR
FLOOR NO: 49th, 51st, 53rd FLOOR PLAN

GROUND FLOOR LEVEL

FIRST FLOOR LEVEL

|   | TOWER A   |                             |  |
|---|-----------|-----------------------------|--|
|   |           | APARTMENT 3                 |  |
| Ī | APARTMENT | TYPE: DUPLEX TYPE           |  |
| Ī | LEVEL :   | GROUND FLOOR                |  |
|   | FLOOR NO: | 48th, 50th, 52nd FLOORS     |  |
|   |           |                             |  |
|   | LEVEL :   | FIRST FLOOR                 |  |
| Γ | FLOOR NO: | 49th, 51st, 53rd FLOOR PLAN |  |

GROUND FLOOR LEVEL FIRST FLOOR LEVEL