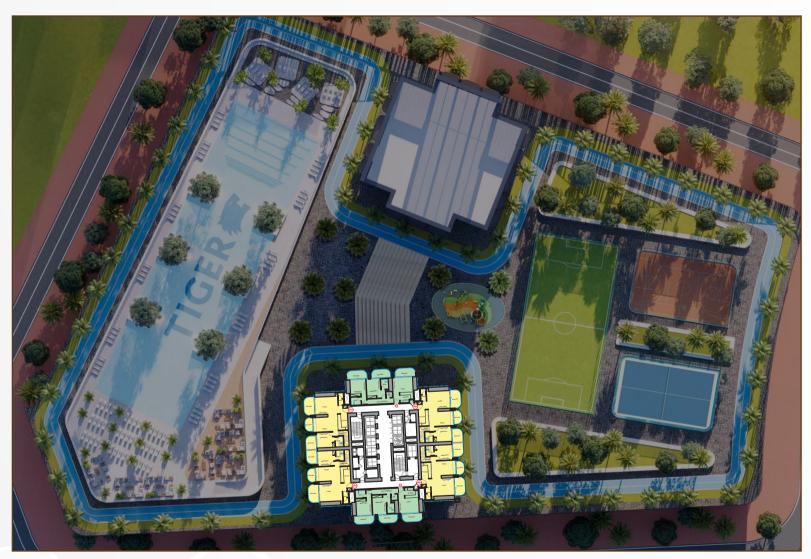

#### Amenities:

| Swimming Pool | Kids Play Area

| BBQ Area | Gym

| Jogging Track | Sports Courts

## MASTER PLAN

BLOCK 1 & 2

**FLOOR PLAN** BLOCK A

2<sup>nd</sup> - 47<sup>th</sup> Floor

SHEIKH MOHAMMED BIN ZAYED RD

STUDIO

1BR

2 BR