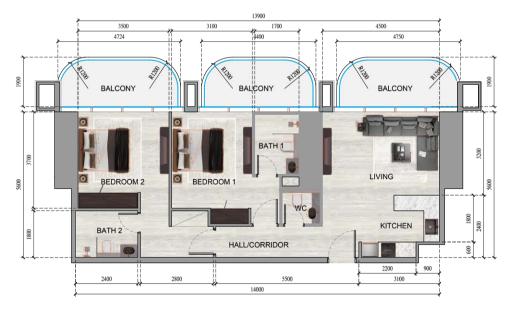

TOWER B

APARTMENT 2

APARTMENT TYPE: 2 BEDROOM
FLOOR NO.: 49th, 51st, 53rd FLOORS

APARTMENT 1

APARTMENT TYPE: 2 BEDROOM

FLOOR NO.: 50th, 52nd, 54th FLOORS