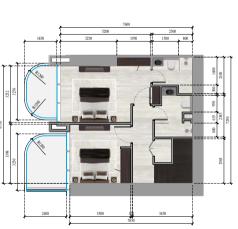

#### APARTMENT 3

APARTMENT TYPE: 2 BEDROOM FLOOR NO.: 2nd - 47th FLOORS

TOWER A