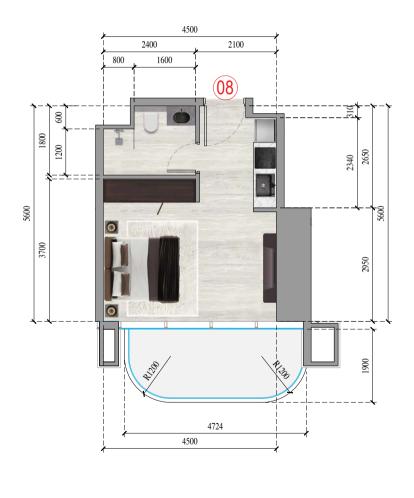

#PARTIMENT TYPE: 1 BEDROOM

TOWERNO 3d - 9th FLOORS

APARTMENT 10

APARTMENT TYPE: STUDIO

FLOOR NO.: 3rd - 9th FLOORS

DISCLAMER: 1. All measurements are in metric unts. 2. The materials, dimensions, and drawings provided are approximate and subject to change at the developer's discretion. 3. The images shown are for illustrative purposes only and may not precisely represent the actual size, features, specifications, fittings, or furnishings. 4. The developer may make revisions or modifications as needed to enhance the design and functionality.

| TOWER E                       | ~  | _ |
|-------------------------------|----|---|
| APARTMENT                     | 1: | 2 |
| APARTMENT TYPE: 1 BEDROOM     |    |   |
| FLOOR NO.: 3rd - 9th FLOORS   |    |   |
|                               |    |   |
| TOWER E                       | ~  |   |
| APARTMENT                     | 1( | ) |
| APARTMENT TYPE: 1 BEDROOM     |    |   |
| FLOOR NO.: 10th - 48th FLOORS |    |   |
|                               |    |   |