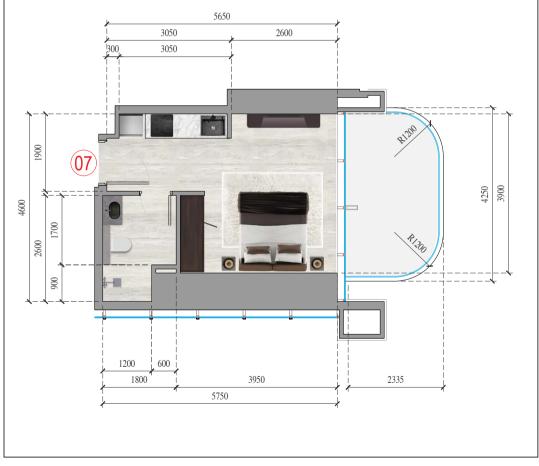

#### APARTMENT 5

APARTMENT TYPE: 1 BEDROOM

FLOOR NO.: 2nd - 47th FLOORS

DISCLAMER: 1. All measurements are in metric units. 2. The materials, dimensions, and drawings provided are approximate and subject to change at the developer's discretion. 3. The images shown are for illustrative purposes only and may not precisely represent the actual size, features, specifications, fittings, or furnishings. 4. The developer may make revisions or modifications as needed to enhance the design and functionality.