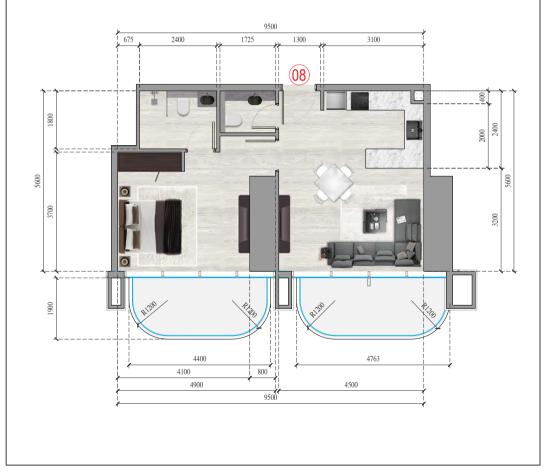

#### APARTMENT 2

APARTMENT TYPE : STUDIO

FLOOR NO. : 3rd - 48th FLOORS

TOWER B

APARTMENT 3

APARTMENT TYPE: 2 BEDROOM

FLOOR NO.: 3rd - 48th FLOORS

DISCLAMER: 1. All measurements are in metric unts. 2. The materials, dimensions, and drawings provided are approximate and subject to change at the developer's discretion. 3. The images shown are for illustrative purposes only and may not precisely represent the actual size, features, specifications, fittings, or furnishings. 4. The developer may make revisions or modifications as needed to enhance the design and functionality.