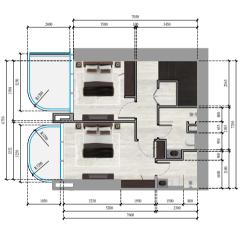

#### TOWER A

APARTMENT 1

APARTMENT TYPE : 1 BEDROOM

FLOOR NO.: 2nd - 47th FLOORS

#### APARTMENT 5

APARTMENT TYPE: 1 BEDROOM

FLOOR NO.: 2nd - 47th FLOORS

DISCLAMER: 1. All measurements are in metric units. 2. The materials, dimensions, and drawings provided are approximate and subject to change at the developer's discretion. 3. The images shown are for illustrative purposes only and may not precisely represent the actual size, features, specifications, fittings, or furnishings. 4. The developer may make revisions or modifications as needed to enhance the design and functionality.