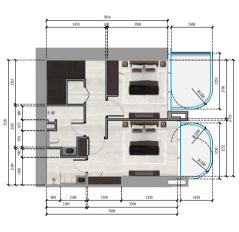

#### APARTMENT 2

APARTMENT TYPE : STUDIO

FLOOR NO. : 3rd - 48th FLOORS

TOWER B

APARTMENT 3

APARTMENT TYPE: 2 BEDROOM

FLOOR NO.: 3rd - 48th FLOORS

DISCLAMER: 1. All measurements are in metric unts. 2. The materials, dimensions, and drawings provided are approximate and subject to change at the developer's discretion. 3. The images shown are for illustrative purposes only and may not precisely represent the actual size, features, specifications, fittings, or furnishings. 4. The developer may make revisions or modifications as needed to enhance the design and functionality.