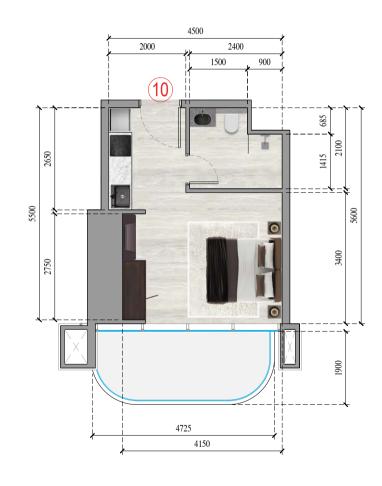

#PARTIMENT TYPE: 1 BEDROOM

TOWERNO 3d - 9th FLOORS

APARTMENT 10

APARTMENT TYPE: STUDIO

FLOOR NO.: 3rd - 9th FLOORS

DISCLAMER: 1. All measurements are in metric unts. 2. The materials, dimensions, and drawings provided are approximate and subject to change at the developer's discretion. 3. The images shown are for illustrative purposes only and may not precisely represent the actual size, features, specifications, fittings, or furnishings. 4. The developer may make revisions or modifications as needed to enhance the design and functionality.

| TOWER E                       | ~  | _ |
|-------------------------------|----|---|
| APARTMENT                     | 1: | 2 |
| APARTMENT TYPE: 1 BEDROOM     |    |   |
| FLOOR NO.: 3rd - 9th FLOORS   |    |   |
|                               |    |   |
| TOWER E                       | ~  |   |
| APARTMENT                     | 1( | ) |
| APARTMENT TYPE: 1 BEDROOM     |    |   |
| FLOOR NO.: 10th - 48th FLOORS |    |   |
|                               |    |   |