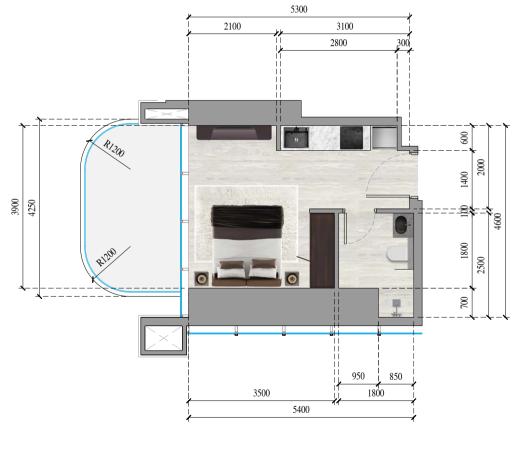

#### TOWER B

APARTMENT 5

APARTMENT TYPE: 2 BEDROOM

FLOOR NO.: 49th, 51st, 53rd FLOORS

DISCLAMER: 1. All measurements are in metric unts. 2. The materials, dimensions, and drawings provided are approximate and subject to change at the developer's discretion. 3. The images shown are for illustrative purposes only and may not precisely represent the actual size, features, specifications, fittings, or furnishings. 4. The developer may make revisions or modifications as needed to enhance the design and functionality.