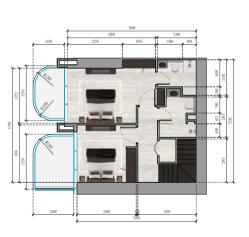

## **FLOOR PLAN** BLOCK A

48<sup>th</sup>, 50<sup>th</sup>, 52<sup>nd</sup> Floor

▼ SHEIKH MOHAMMED BIN ZAYED RD

2 BR

Duplex (Ground Floor)

#### **FLOOR PLAN**

BLOCK A

49<sup>th</sup>, 51<sup>st</sup>, 53<sup>rd</sup> Floor

SHEIKH MOHAMMED BIN ZAYED RD

2 BR

Duplex (First Floor)