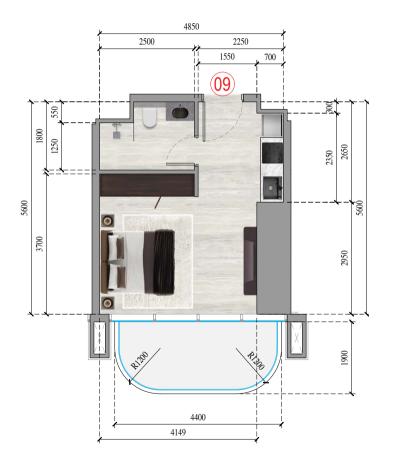

#### APARTMENT 9

APARTMENT TYPE : STUDIO

FLOOR NO.: 3rd - 9th FLOORS

DISCLAMER: 1. All measurements are in metric unts. 2. The materials, dimensions, and drawings provided are approximate and subject to change at the developer's discretion. 3. The images shown are for illustrative purposes only and may not precisely represent the actual size, features, specifications, fittings, or furnishings. 4. The developer may make revisions or modifications as needed to enhance the design and functionality.