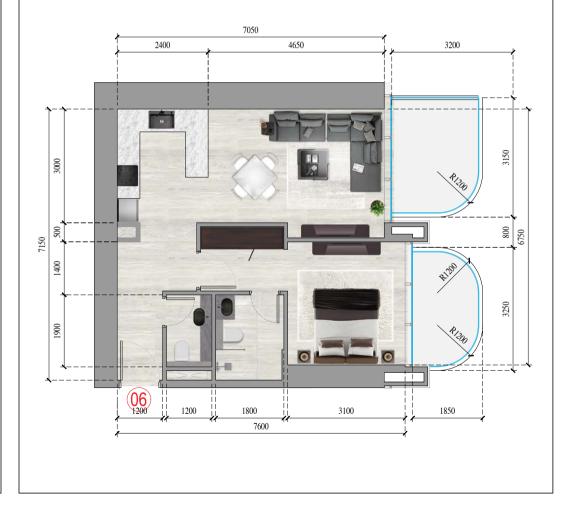

## TÖWER B<sup>4d-9th</sup> FLOORS APARTMENT 8 APARTMENT TYPE: STUDIO

FLOOR NO.: 3rd - 9th FLOORS

#### TOWER 3rd 9th FLOORS

#### APARTMENT 9

APARTMENT TYPE : STUDIO

FLOOR NO.: 3rd - 9th FLOORS

DISCLAMER: 1. All measurements are in metric unts. 2. The materials, dimensions, and drawings provided are approximate and subject to change at the developer's discretion. 3. The images shown are for illustrative purposes only and may not precisely represent the actual size, features, specifications, fittings, or furnishings. 4. The developer may make revisions or modifications as needed to enhance the design and functionality.