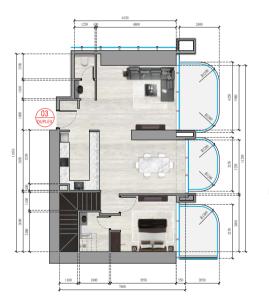

#### **FLOOR PLAN**

BLOCK B

49th, 51st, 53rd Floor

SHEIKH MOHAMMED BIN ZAYED RD

2 BR

Duplex (Ground Floor)

### ▲ AL BARSHA SOUTH

#### **FLOOR PLAN**

BLOCK B

50th, 52nd, 54th Floor

SHEIKH MOHAMMED BIN ZAYED RD

2 BR

Duplex (First Floor)