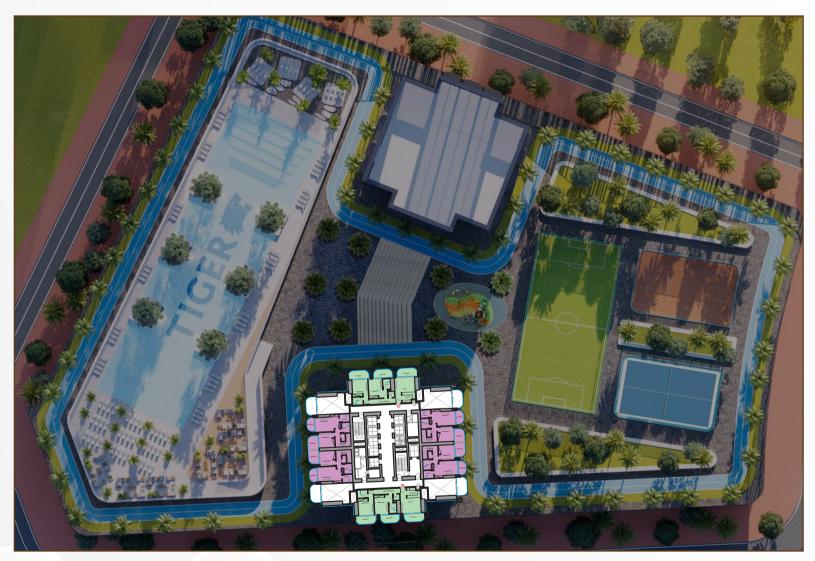

#### Amenities:

| Swimming Pool | Kids Play Area

| BBQ Area | Gym

| Jogging Track | Sports Courts

## MASTER PLAN

BLOCK 1 & 2

**FLOOR PLAN** BLOCK A

2<sup>nd</sup> - 47<sup>th</sup> Floor

SHEIKH MOHAMMED BIN ZAYED RD

STUDIO

1BR

2 BR