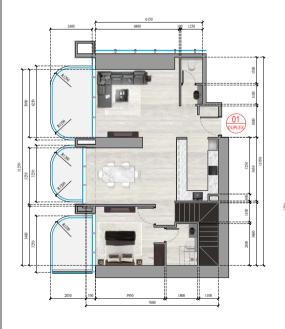

#### TOWER A

APARTMENT 1

APARTMENT TYPE : 1 BEDROOM

FLOOR NO.: 2nd - 47th FLOORS