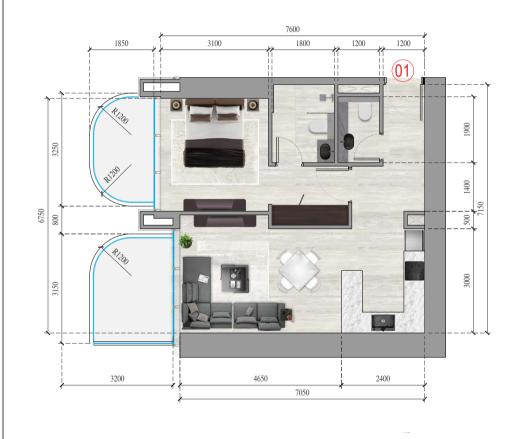

#### APARTMENT 3

APARTMENT TYPE: 2 BEDROOM FLOOR NO.: 2nd - 47th FLOORS

TOWER A