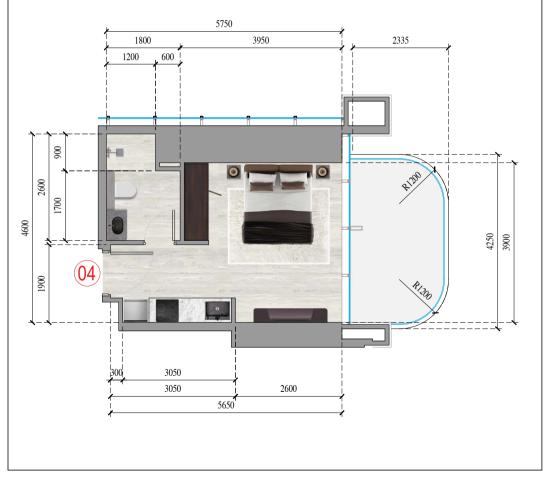

#### APARTMENT 2

APARTMENT TYPE : STUDIO

FLOOR NO. : 3rd - 48th FLOORS

TOWER B

APARTMENT 3

APARTMENT TYPE: 2 BEDROOM

FLOOR NO.: 3rd - 48th FLOORS

DISCLAMER: 1. All measurements are in metric unts. 2. The materials, dimensions, and drawings provided are approximate and subject to change at the developer's discretion. 3. The images shown are for illustrative purposes only and may not precisely represent the actual size, features, specifications, fittings, or furnishings. 4. The developer may make revisions or modifications as needed to enhance the design and functionality.