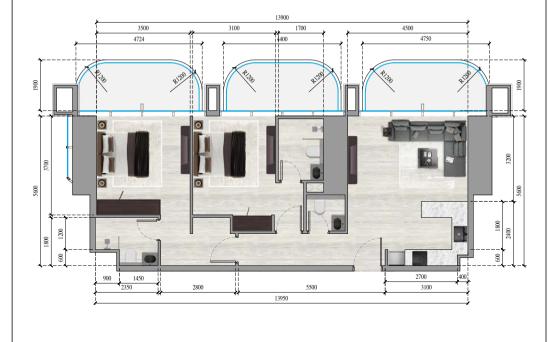

## TOWER B APARTMENT 4 APARTMENT TYPE: STUDIO

FLOOR NO.: 3rd - 48th FLOORS

APARTMENT TYPE: 1 BEDROOM

TOWERNB 3rd - 48th FLOORS

APARTMENT 5

APARTMENT TYPE: 1 BEDROOM

FLOOR NO.: 3rd - 48th FLOORS

DISCLAMER: 1. All measurements are in metric units. 2. The materials, dimensions, and drawings provided are approximate and subject to change at the developer's discretion. 3. The images shown are for illustrative purposes only and may not precisely represent the actual size, features, specifications, fittings, or furnishings. 4. The developer may make revisions or modifications as needed to enhance the design and functionality.

DISCLAMER: 1. All measurements are in metric units. 2. The materials, dimensions, and drawings provided are approximate and subject to change at the developer's discretion. 3. The images shown are for illustrative purposes only and may not precisely represent the actual size, features, specifications, fittings, or furnishings. 4. The developer may make revisions or modifications as needed to enhance the design and functionality.