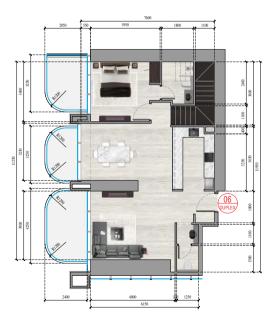

#### APARTMENT 2

APARTMENT TYPE : STUDIO

FLOOR NO. : 3rd - 48th FLOORS

TOWER B

APARTMENT 3

APARTMENT TYPE: 2 BEDROOM

FLOOR NO.: 3rd - 48th FLOORS

DISCLAMER: 1. All measurements are in metric unts. 2. The materials, dimensions, and drawings provided are approximate and subject to change at the developer's discretion. 3. The images shown are for illustrative purposes only and may not precisely represent the actual size, features, specifications, fittings, or furnishings. 4. The developer may make revisions or modifications as needed to enhance the design and functionality.

TOWER B

APARTMENT 2

APARTMENT TYPE: 2 BEDROOM
FLOOR NO.: 49th, 51st, 53rd FLOORS

APARTMENT 1

APARTMENT TYPE: 2 BEDROOM

FLOOR NO.: 50th, 52nd, 54th FLOORS