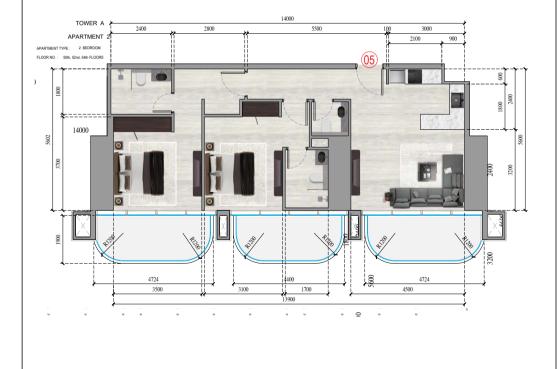

#### APARTMENT 3

APARTMENT TYPE: 2 BEDROOM FLOOR NO.: 2nd - 47th FLOORS

TOWER A

#### APARTMENT 2

APARTMENT TYPE: 2 BEDROOM FLOOR NO.: 48th, 50th, 52nd FLOORS

TOWER A

DISCLAIMER: 1. All measurements are in metric units. 2. The materials, dimensions, and drawings provided are approximate and subject to change at the developer's discretion. 3. The images shown are for illustrative purposes only and may not precisely represent the actual size, features, specifications, fittings, or furnishings. 4. The developer may make revisions or modifications as needed to enhance the design and functionality.