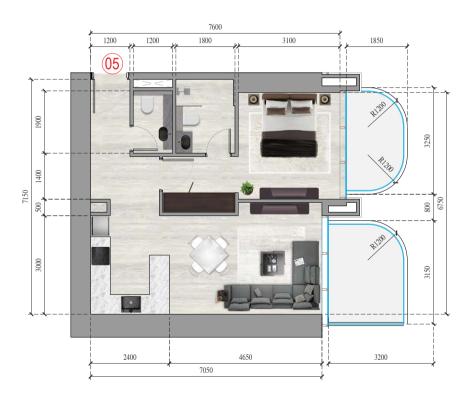

#### TOWER A

#### APARTMENT 5

APARTMENT TYPE: 1 BEDROOM

FLOOR NO.: 2nd - 47th FLOORS

DISCLAMER: 1. All measurements are in metric units. 2. The materials, dimensions, and drawings provided are approximate and subject to change at the developer's discretion. 3. The images shown are for illustrative purposes only and may not precisely represent the actual size, features, specifications, fittings, or furnishings. 4. The developer may make revisions or modifications as needed to enhance the design and functionality.