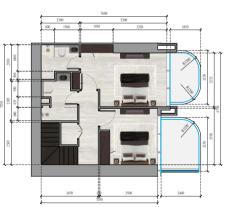

#### APARTMENT 1

APARTMENT TYPE : DUPLEX TYPE

LEVEL : GROUND FLOOR

FLOOR NO : 48th, 50th, 52nd FLOORS

LEVEL: FIRST FLOOR
FLOOR NO: 49th, 51st, 53rd FLOOR PLAN

GROUND FLOOR LEVEL

FIRST FLOOR LEVEL

|   | TOWER A   |                             |  |
|---|-----------|-----------------------------|--|
|   |           | APARTMENT 3                 |  |
| Ī | APARTMENT | TYPE: DUPLEX TYPE           |  |
| Ī | LEVEL :   | GROUND FLOOR                |  |
|   | FLOOR NO: | 48th, 50th, 52nd FLOORS     |  |
|   |           |                             |  |
|   | LEVEL :   | FIRST FLOOR                 |  |
| Γ | FLOOR NO: | 49th, 51st, 53rd FLOOR PLAN |  |

DISCLAMER: 1. All measurements are in metric unts. 2. The materials, dimensions, and drawings provided are approximate and subject to change at the developer's discretion. 3. The images shown are for illustrative purposes only and may not precisely represent the actual size, features, specifications, fittings, or furnishings. 4. The developer may make revisions or modifications as needed to enhance the design and functionality.

GROUND FLOOR LEVEL FIRST FLOOR LEVEL