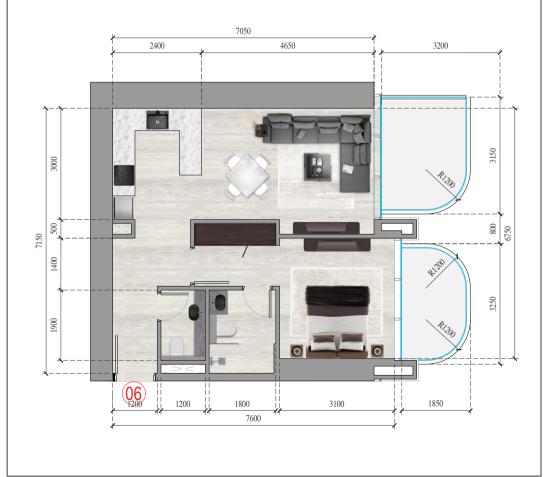

### TOWER A APARTMENT 2

APARTMENT TYPE: STUDIO FLOOR NO.: 2nd - 47th FLOORS

DISCLAIMER: 1. All measurements are in metric units. 2. The materials, dimensions, and drawings provided are approximate and subject to change at the developer's discretion. 3. The images shown are for illustrative purposes only and may not precisely represent the actual size, features, specifications, fittings, or furnishings. 4. The developer may make revisions or modifications as needed to enhance the design and functionality.