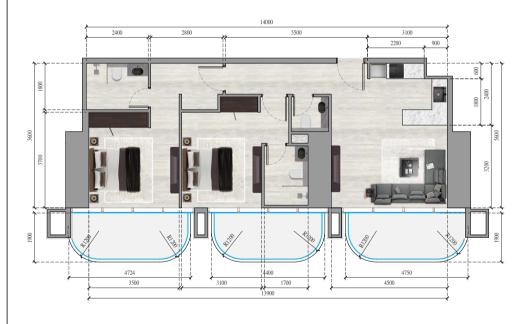

#### APARTMENT 3

APARTMENT TYPE: 2 BEDROOM FLOOR NO.: 2nd - 47th FLOORS

TOWER A