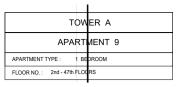

| TOV                       | VE  | R A  | APAR                      |
|---------------------------|-----|------|---------------------------|
|                           |     |      | APARTMENT TYPE 1 8        |
| APART                     | М   | ENT  | SLOOR NO.: 2nd - 47th FLO |
|                           | -   |      |                           |
| APARTMENT TYPE: 1 BI      | EDI | ROOM |                           |
| FLOOR NO.: 2nd - 47th FLO | OR  | S    |                           |