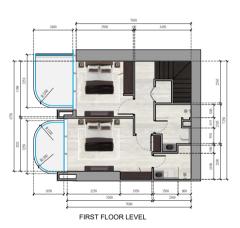

#### APARTMENT 1

APARTMENT TYPE : DUPLEX TYPE

LEVEL : GROUND FLOOR

FLOOR NO : 48th, 50th, 52nd FLOORS

LEVEL: FIRST FLOOR
FLOOR NO: 49th, 51st, 53rd FLOOR PLAN

GROUND FLOOR LEVEL

FIRST FLOOR LEVEL

|   | TOWER A   |                             |  |
|---|-----------|-----------------------------|--|
|   |           | APARTMENT 3                 |  |
| Ī | APARTMENT | TYPE: DUPLEX TYPE           |  |
| Ī | LEVEL :   | GROUND FLOOR                |  |
|   | FLOOR NO: | 48th, 50th, 52nd FLOORS     |  |
|   |           |                             |  |
|   | LEVEL :   | FIRST FLOOR                 |  |
| Γ | FLOOR NO: | 49th, 51st, 53rd FLOOR PLAN |  |

GROUND FLOOR LEVEL FIRST FLOOR LEVEL