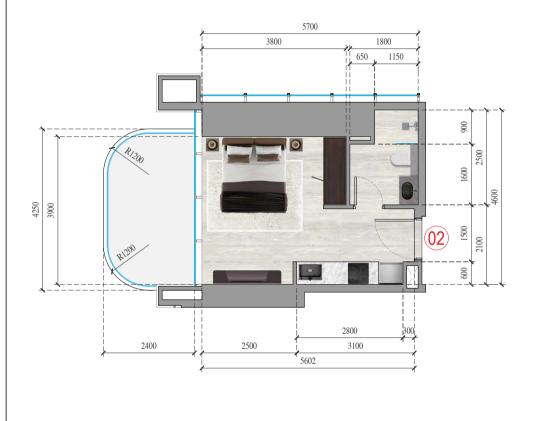

#### APARTMENT 2

APARTMENT TYPE : STUDIO

FLOOR NO. : 3rd - 48th FLOORS

TOWER B

APARTMENT 3

APARTMENT TYPE: 2 BEDROOM

FLOOR NO.: 3rd - 48th FLOORS

DISCLAMER: 1. All measurements are in metric unts. 2. The materials, dimensions, and drawings provided are approximate and subject to change at the developer's discretion. 3. The images shown are for illustrative purposes only and may not precisely represent the actual size, features, specifications, fittings, or furnishings. 4. The developer may make revisions or modifications as needed to enhance the design and functionality.