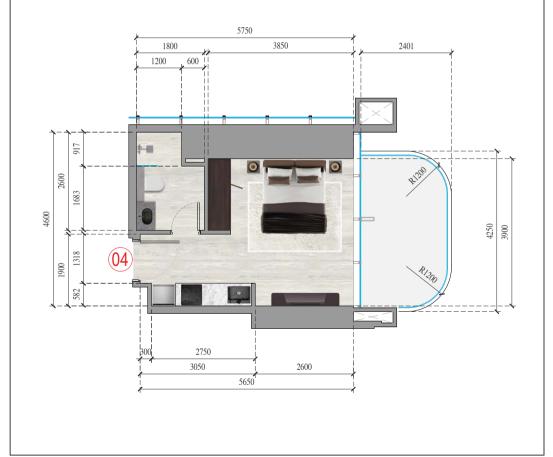

## TOWER B APARTMENT 4 APARTMENT TYPE: STUDIO

FLOOR NO.: 3rd - 48th FLOORS

APARTMENT TYPE: 1 BEDROOM

TOWERNB 3rd - 48th FLOORS

APARTMENT 5

APARTMENT TYPE: 1 BEDROOM

FLOOR NO.: 3rd - 48th FLOORS

DISCLAMER: 1. All measurements are in metric units. 2. The materials, dimensions, and drawings provided are approximate and subject to change at the developer's discretion. 3. The images shown are for illustrative purposes only and may not precisely represent the actual size, features, specifications, fittings, or furnishings. 4. The developer may make revisions or modifications as needed to enhance the design and functionality.