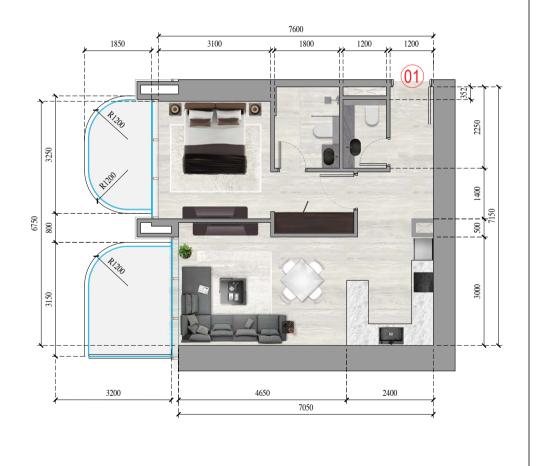

#### TOWER A

APARTMENT 1

APARTMENT TYPE : 1 BEDROOM

FLOOR NO.: 2nd - 47th FLOORS