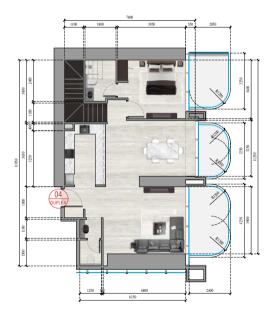

## TOWER A APARTMENT 4 APARTMENT TYPE: STUDIO FLOOR NO.: 2nd - 47th FLOORS

DISCLAMER: 1. All measurements are in metric unts. 2. The materials, dimensions, and drawings provided are approximate and subject to change at the developer's discretion. 3. The images shown are for illustrative purposes only and may not precisely represent the actual size, features, specifications, fittings, or furnishings. 4. The developer may make revisions or modifications as needed to enhance the design and functionality.