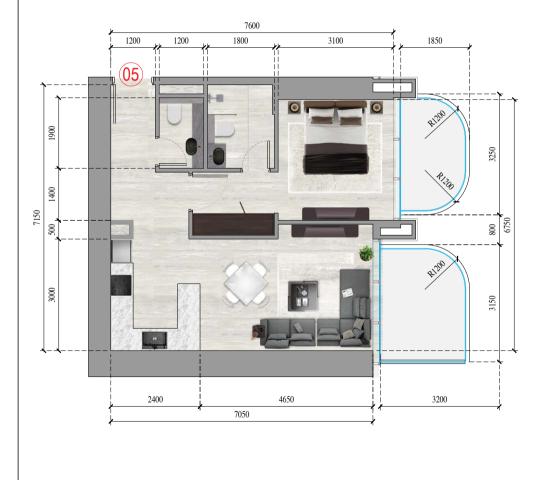

#### APARTMENT 2

APARTMENT TYPE : STUDIO

FLOOR NO. : 3rd - 48th FLOORS

TOWER B

APARTMENT 3

APARTMENT TYPE: 2 BEDROOM

FLOOR NO.: 3rd - 48th FLOORS

DISCLAMER: 1. All measurements are in metric unts. 2. The materials, dimensions, and drawings provided are approximate and subject to change at the developer's discretion. 3. The images shown are for illustrative purposes only and may not precisely represent the actual size, features, specifications, fittings, or furnishings. 4. The developer may make revisions or modifications as needed to enhance the design and functionality.