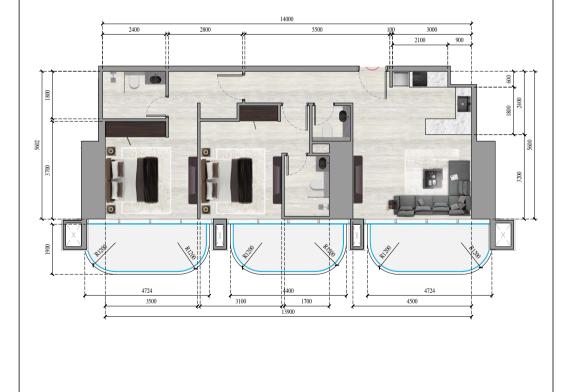

## TÖWER B<sup>4d-9th</sup> FLOORS APARTMENT 8 APARTMENT TYPE: STUDIO

FLOOR NO.: 3rd - 9th FLOORS

#### TOWER 3rd 9th FLOORS

#### APARTMENT 9

APARTMENT TYPE : STUDIO

FLOOR NO.: 3rd - 9th FLOORS

DISCLAMER: 1. All measurements are in metric unts. 2. The materials, dimensions, and drawings provided are approximate and subject to change at the developer's discretion. 3. The images shown are for illustrative purposes only and may not precisely represent the actual size, features, specifications, fittings, or furnishings. 4. The developer may make revisions or modifications as needed to enhance the design and functionality.