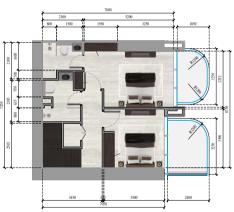

TOWER B

APARTMENT 2

APARTMENT TYPE: 2 BEDROOM
FLOOR NO.: 49th, 51st, 53rd FLOORS

APARTMENT 1

APARTMENT TYPE: 2 BEDROOM

FLOOR NO.: 50th, 52nd, 54th FLOORS

### TOWER B APARTMENT 2

APARTMENT TYPE: 2 BEDROOM

FLOOR NO.: 50th, 52nd, 54th FLOORS