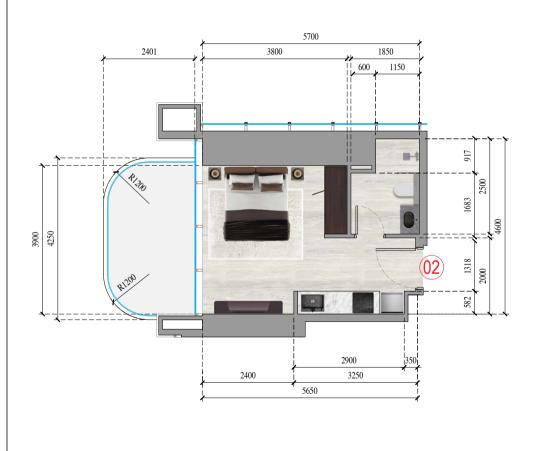

### TOWER A APARTMENT 2

APARTMENT TYPE: STUDIO FLOOR NO.: 2nd - 47th FLOORS

DISCLAIMER: 1. All measurements are in metric units. 2. The materials, dimensions, and drawings provided are approximate and subject to change at the developer's discretion. 3. The images shown are for illustrative purposes only and may not precisely represent the actual size, features, specifications, fittings, or furnishings. 4. The developer may make revisions or modifications as needed to enhance the design and functionality.