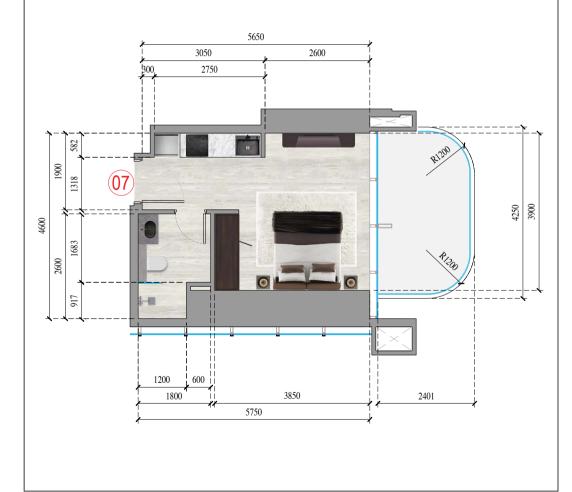

## TÖWER B<sup>4d-9th</sup> FLOORS APARTMENT 8 APARTMENT TYPE: STUDIO

FLOOR NO.: 3rd - 9th FLOORS

#### TOWER 3rd 9th FLOORS

#### APARTMENT 9

APARTMENT TYPE : STUDIO

FLOOR NO.: 3rd - 9th FLOORS

DISCLAMER: 1. All measurements are in metric unts. 2. The materials, dimensions, and drawings provided are approximate and subject to change at the developer's discretion. 3. The images shown are for illustrative purposes only and may not precisely represent the actual size, features, specifications, fittings, or furnishings. 4. The developer may make revisions or modifications as needed to enhance the design and functionality.

#PARTIMENT TYPE: 1 BEDROOM

TOWERNO 3d - 9th FLOORS

APARTMENT 10

APARTMENT TYPE: STUDIO

FLOOR NO.: 3rd - 9th FLOORS

DISCLAMER: 1. All measurements are in metric unts. 2. The materials, dimensions, and drawings provided are approximate and subject to change at the developer's discretion. 3. The images shown are for illustrative purposes only and may not precisely represent the actual size, features, specifications, fittings, or furnishings. 4. The developer may make revisions or modifications as needed to enhance the design and functionality.