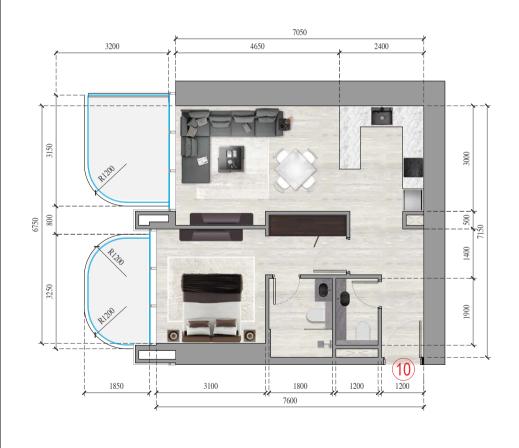

#### TOWER A

#### APARTMENT 1

APARTMENT TYPE : DUPLEX TYPE

LEVEL : GROUND FLOOR

FLOOR NO : 48th, 50th, 52nd FLOORS

LEVEL: FIRST FLOOR
FLOOR NO: 49th, 51st, 53rd FLOOR PLAN

GROUND FLOOR LEVEL

FIRST FLOOR LEVEL

|   | TOWER A   |                             |  |
|---|-----------|-----------------------------|--|
|   |           | APARTMENT 3                 |  |
| Ī | APARTMENT | TYPE: DUPLEX TYPE           |  |
| Ī | LEVEL :   | GROUND FLOOR                |  |
|   | FLOOR NO: | 48th, 50th, 52nd FLOORS     |  |
|   |           |                             |  |
|   | LEVEL :   | FIRST FLOOR                 |  |
| Γ | FLOOR NO: | 49th, 51st, 53rd FLOOR PLAN |  |

DISCLAMER: 1. All measurements are in metric unts. 2. The materials, dimensions, and drawings provided are approximate and subject to change at the developer's discretion. 3. The images shown are for illustrative purposes only and may not precisely represent the actual size, features, specifications, fittings, or furnishings. 4. The developer may make revisions or modifications as needed to enhance the design and functionality.

GROUND FLOOR LEVEL FIRST FLOOR LEVEL